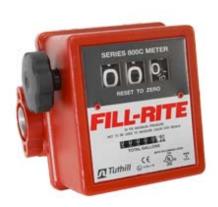

## Model: 807CL

The 807CL Mechanical flow meter has a large easy to read display, flow ports can be positioned vertically or horizontally, UL/cUL listed, handles fluid of any viscosity, rated for Gasoline, Diesel, Kerosene, mineral spirits, Stoddard solvents and heptane. Fill-Rite meters provide precision and durability in a cost-effective design. The 807CL is a 3 wheel mechanical liter meter designed for transfer pumps with a flow rate of 19 to 76 LPM. This meter has a 3/4 inlet and outlet.

## Features & Benefits

- +/- 1% Accuracy
- UL/cUL, CE Listed
- 19-76 LPM
- 50 PSI
- 3/4 inlet/outlet
- Large Easy to Read Display