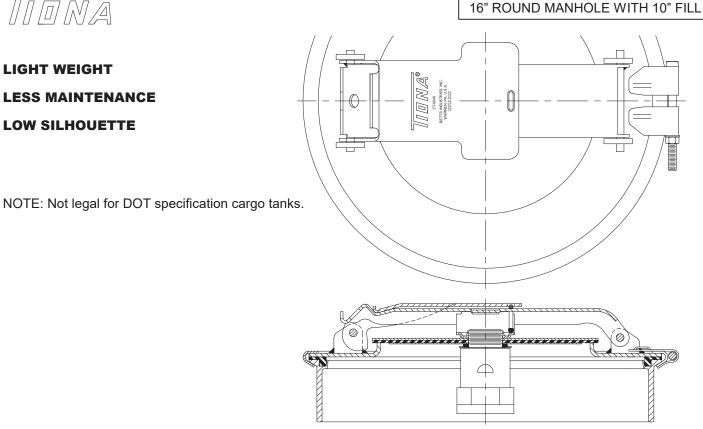

**LIGHT WEIGHT LESS MAINTENANCE** LOW SILHOUETTE

Model 8016

The 16" Manhole is fabricated for lighter weight and greater strength. The advanced design has low silhouette and clean lines. Fill gasket will not pull out; is easily replaced. To compensate for wear, tension on fill cover is easily adjusted by adding shim washers. Hinge pins welded in place to prevent removal. Adequate means provided for use of seal wire. One outside clamping ring provides means for attaching cover to collar. Cover may be oriented throughout 360°. Secondary Latch is standard on all assemblies.