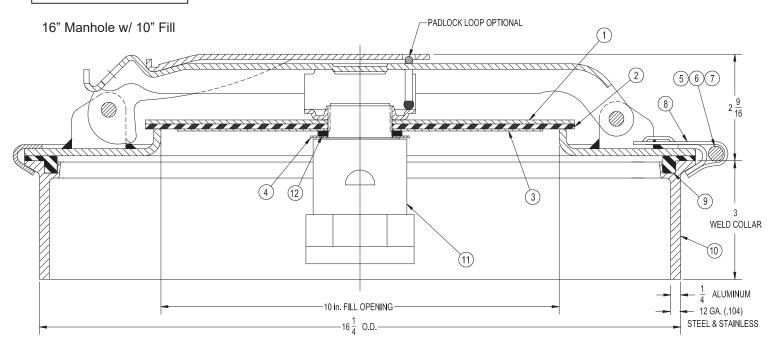

## PARTS LIST

| No. | Description                          | Material        | Part No. |
|-----|--------------------------------------|-----------------|----------|
| 1   |                                      | Steel           | 3021MS   |
|     | Fill Cover                           | Steel Zinc Plt. | 3021ZC   |
|     |                                      | Stnls 304       | 3021SL   |
|     |                                      | Stnls 316       | 3021SS   |
| 2   |                                      | Bethane         | 3024BU   |
|     |                                      | Viton           | 3024VT   |
|     | Fill Gasket                          | Wh. Hypalon     | 3024WH   |
|     |                                      | Non-Asbestos    | 3024NA   |
|     |                                      | Teflon          | 3024TF   |
| 3   |                                      | Steel           | 3213MS   |
|     | Retainer                             | Aluminum        | 3213AL   |
|     |                                      | Stnls 304       | 3213SL   |
|     |                                      | Stnls 316       | 3213SS   |
| 4   |                                      | Steel           | 3023MS   |
|     | Shim Washer                          | Aluminum        | 3023AL   |
|     |                                      | Stnls 316       | 3023SS   |
| 5   | Polt Clamp                           | Steel Zinc Plt. | 3029ZC   |
|     | Bolt-Clamp                           | Stnls 304       | 3029SL   |
| 6   | Nut-Clamp                            | Brass           | 3030BR   |
|     | <sup>3</sup> / <sub>8</sub> –16 Thd. | Stnls 304       | 9Q5809   |
| 7   | Weeher Clemp                         | Steel Zinc Plt. | 3031ZC   |
|     | Washer-Clamp                         | Stnls 304       | 3031SL   |

| Description                    |                                                                                                    | Material                                                                                     | Part No.                                                                                                                                                                                                                                                 |
|--------------------------------|----------------------------------------------------------------------------------------------------|----------------------------------------------------------------------------------------------|----------------------------------------------------------------------------------------------------------------------------------------------------------------------------------------------------------------------------------------------------------|
| Clamping Ring                  |                                                                                                    | Steel                                                                                        | 3028MS                                                                                                                                                                                                                                                   |
|                                |                                                                                                    | Steel Zinc Plt.                                                                              | 3028ZC                                                                                                                                                                                                                                                   |
|                                |                                                                                                    | Stnls 304                                                                                    | 3028SL                                                                                                                                                                                                                                                   |
| В                              |                                                                                                    | Buna-N                                                                                       | 3559BN                                                                                                                                                                                                                                                   |
| Manholo Caskat                 | V                                                                                                  | Viton                                                                                        | 3559VT                                                                                                                                                                                                                                                   |
|                                | W                                                                                                  | Wh. Hypalon                                                                                  | 3559WH                                                                                                                                                                                                                                                   |
|                                | Т                                                                                                  | Teflon Env.                                                                                  | 3025TF                                                                                                                                                                                                                                                   |
|                                |                                                                                                    | w/ Wh. Hypalon                                                                               | 3023TF                                                                                                                                                                                                                                                   |
| Manhole Collar<br>Channel Type |                                                                                                    | Steel                                                                                        | 3057MS                                                                                                                                                                                                                                                   |
|                                |                                                                                                    | <sup>1</sup> / <sub>4</sub> Aluminum                                                         | 3057AE                                                                                                                                                                                                                                                   |
|                                |                                                                                                    | Stnls 304                                                                                    | 3057SL                                                                                                                                                                                                                                                   |
|                                |                                                                                                    | Stnls 316                                                                                    | 3057SS                                                                                                                                                                                                                                                   |
| Vent Assembly                  |                                                                                                    | Alum./Stnls                                                                                  | 6238AL                                                                                                                                                                                                                                                   |
| Gasket                         |                                                                                                    | Buna-N                                                                                       | 3716BN                                                                                                                                                                                                                                                   |
|                                | Clamping Ring<br>Manhole Gasket<br>Channel Type<br>Manhole Collar<br>Channel Type<br>Vent Assembly | Clamping Ring<br>Manhole Gasket Channel Type<br>Manhole Collar Channel Type<br>Vent Assembly | SteelClamping RingSteel Zinc Plt.Stnls 304Steel Zinc Plt.Stnls 304BManhole Gasket<br>Channel TypeVVVitonTTeflon Env.<br>w/ Wh. HypalonTTeflon Env.<br>w/ Wh. HypalonManhole Collar<br>Channel TypeSteel1/4 Aluminum<br>Stnls 304Vent AssemblyAlum./Stnls |

MAINTENANCE: Manhole assemblies should be inspected with sufficient frequency and due regard to the products carried to insure a liquid tight closure. Any worn, damaged or missing parts must be replaced. Gaskets should be replaced if their effectiveness is impaired in any way. Replacement gaskets must be compatible with products carried. Adjustment due to gasket wear may be necessary to insure proper sealing of the 10" fill. A shim washer, item No. 4, is provided for this purpose. To increase the sealing force of the 10" fill, remove shim from location shown above and re-position it above fill cover No. 1.