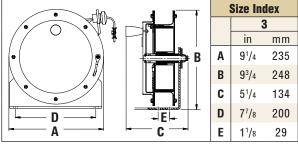

| Model                                                                                                                                | Cable<br>Extended |    | Clamp<br>Rating | Max<br>Temperature |    | Cable Notes                                                      | Shipping<br>Weight |    | Size<br>Index |
|--------------------------------------------------------------------------------------------------------------------------------------|-------------------|----|-----------------|--------------------|----|------------------------------------------------------------------|--------------------|----|---------------|
|                                                                                                                                      | ft                | m  | nating          | °F                 | °C |                                                                  | lbs                | kg | u.            |
| Spring Driven Painted Carbon Steel Reels                                                                                             |                   |    |                 |                    |    |                                                                  |                    |    |               |
| G 3050 🕮 🍁                                                                                                                           | 50                | 15 | 100 AMP         | 150                | 66 | Single 7 x 7 stranded steel*                                     | 12                 | 5  | 1             |
| G 3050 Y 💵                                                                                                                           | 50                | 15 | 100 AMP         | 150                | 66 | 35' (9.2m) plus dual 15' (4.6m) for Y* Total extension 50' (15m) | 12                 | 5  | 1             |
| G 3050 N 🕮                                                                                                                           | 50                | 15 | 100 AMP         | 150                | 66 | Hi-vis orange nylon covered cable**                              | 12                 | 5  | 1             |
| GA3100 N 🕮 🍁                                                                                                                         | 100               | 30 | 100 AMP         | 125                | 52 | Hi-vis orange nylon covered cable**                              | 16                 | 7  | 2             |
| Hand Crank Painted Carbon Steel Reels                                                                                                |                   |    |                 |                    |    |                                                                  |                    |    |               |
| GHC3100 N 🛺                                                                                                                          | 100               | 30 | 100 AMP         | 125                | 52 | Hi-vis orange nylon covered cable**                              | 12                 | 5  | 3             |
| Spring Driven Stainless Steel Reels                                                                                                  |                   |    |                 |                    |    |                                                                  |                    |    |               |
| GS3050 📭                                                                                                                             | 50                | 15 | 100 AMP         | 150                | 66 | Single 7 x 7 stranded stainless steel*                           | 12                 | 5  | 1             |
| *3/32" OD steel aircraft cable. DC resistance is approximately one ohm per 50 ft. of steel cable. **Nylon covered cable (1/8" O.D.). |                   |    |                 |                    |    |                                                                  |                    |    |               |