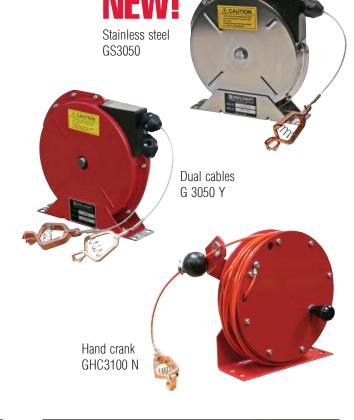

## **New Product Announcement** | Series G 3000

## **Static Grounding Reels** Series G 3000

Reelcraft's static discharge reels are used to ground equipment operating in hazardous areas. When properly clamped to the ground, the static discharge reel dissipates static electrical buildup, reducing the chances of sparking and the potential for explosion. The new GS3050 reel with a 304 stainless steel casing offers an added resistance to corrosion, heat and chemicals and is supplied with 50' of stainless steel cable.

## **Benefits**

- Strength Made from industrial grade carbon or stainless steel.
- Compact design Reels require little mounting space for applications where space is a critical requirement.
- Constant tension A turn of the nob changes reel from spring return to constant tension (spring driven models only).
- Versatility Guide arm adjusts to one of several payout positions requiring only standard tools (GA3100 N and GHC3100 N only).

| Model                                                                                                                                | Cable<br>Extended |    | Clamp<br>Rating | Max<br>Temperature |    | Cable Notes                                                      | Shipping<br>Weight |    | Size<br>Index |
|--------------------------------------------------------------------------------------------------------------------------------------|-------------------|----|-----------------|--------------------|----|------------------------------------------------------------------|--------------------|----|---------------|
|                                                                                                                                      | ft                | m  | nating          | °F                 | °C |                                                                  | lbs                | kg | u.            |
| Spring Driven Painted Carbon Steel Reels                                                                                             |                   |    |                 |                    |    |                                                                  |                    |    |               |
| G 3050 🕮 🍁                                                                                                                           | 50                | 15 | 100 AMP         | 150                | 66 | Single 7 x 7 stranded steel*                                     | 12                 | 5  | 1             |
| G 3050 Y 💵                                                                                                                           | 50                | 15 | 100 AMP         | 150                | 66 | 35' (9.2m) plus dual 15' (4.6m) for Y* Total extension 50' (15m) | 12                 | 5  | 1             |
| G 3050 N 🕮                                                                                                                           | 50                | 15 | 100 AMP         | 150                | 66 | Hi-vis orange nylon covered cable**                              | 12                 | 5  | 1             |
| GA3100 N 🕮 🍁                                                                                                                         | 100               | 30 | 100 AMP         | 125                | 52 | Hi-vis orange nylon covered cable**                              | 16                 | 7  | 2             |
| Hand Crank Painted Carbon Steel Reels                                                                                                |                   |    |                 |                    |    |                                                                  |                    |    |               |
| GHC3100 N 🛺                                                                                                                          | 100               | 30 | 100 AMP         | 125                | 52 | Hi-vis orange nylon covered cable**                              | 12                 | 5  | 3             |
| Spring Driven Stainless Steel Reels                                                                                                  |                   |    |                 |                    |    |                                                                  |                    |    |               |
| GS3050 📭                                                                                                                             | 50                | 15 | 100 AMP         | 150                | 66 | Single 7 x 7 stranded stainless steel*                           | 12                 | 5  | 1             |
| *3/32" OD steel aircraft cable. DC resistance is approximately one ohm per 50 ft. of steel cable. **Nylon covered cable (1/8" O.D.). |                   |    |                 |                    |    |                                                                  |                    |    |               |