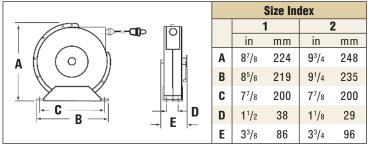

| Model                                                                                                                                | Cable<br>Extended |    | Clamp<br>Rating | Max<br>Temperature |    | Cable Notes                                                      | Shipping<br>Weight |    | Size<br>Index |
|--------------------------------------------------------------------------------------------------------------------------------------|-------------------|----|-----------------|--------------------|----|------------------------------------------------------------------|--------------------|----|---------------|
|                                                                                                                                      | ft                | m  | nating          | °F                 | °C |                                                                  | lbs                | kg | u.            |
| Spring Driven Painted Carbon Steel Reels                                                                                             |                   |    |                 |                    |    |                                                                  |                    |    |               |
| G 3050 🕮 🍁                                                                                                                           | 50                | 15 | 100 AMP         | 150                | 66 | Single 7 x 7 stranded steel*                                     | 12                 | 5  | 1             |
| G 3050 Y 💵                                                                                                                           | 50                | 15 | 100 AMP         | 150                | 66 | 35' (9.2m) plus dual 15' (4.6m) for Y* Total extension 50' (15m) | 12                 | 5  | 1             |
| G 3050 N 🕮                                                                                                                           | 50                | 15 | 100 AMP         | 150                | 66 | Hi-vis orange nylon covered cable**                              | 12                 | 5  | 1             |
| GA3100 N 🕮 🍁                                                                                                                         | 100               | 30 | 100 AMP         | 125                | 52 | Hi-vis orange nylon covered cable**                              | 16                 | 7  | 2             |
| Hand Crank Painted Carbon Steel Reels                                                                                                |                   |    |                 |                    |    |                                                                  |                    |    |               |
| GHC3100 N 🛺                                                                                                                          | 100               | 30 | 100 AMP         | 125                | 52 | Hi-vis orange nylon covered cable**                              | 12                 | 5  | 3             |
| Spring Driven Stainless Steel Reels                                                                                                  |                   |    |                 |                    |    |                                                                  |                    |    |               |
| GS3050 📭                                                                                                                             | 50                | 15 | 100 AMP         | 150                | 66 | Single 7 x 7 stranded stainless steel*                           | 12                 | 5  | 1             |
| *3/32" OD steel aircraft cable. DC resistance is approximately one ohm per 50 ft. of steel cable. **Nylon covered cable (1/8" O.D.). |                   |    |                 |                    |    |                                                                  |                    |    |               |